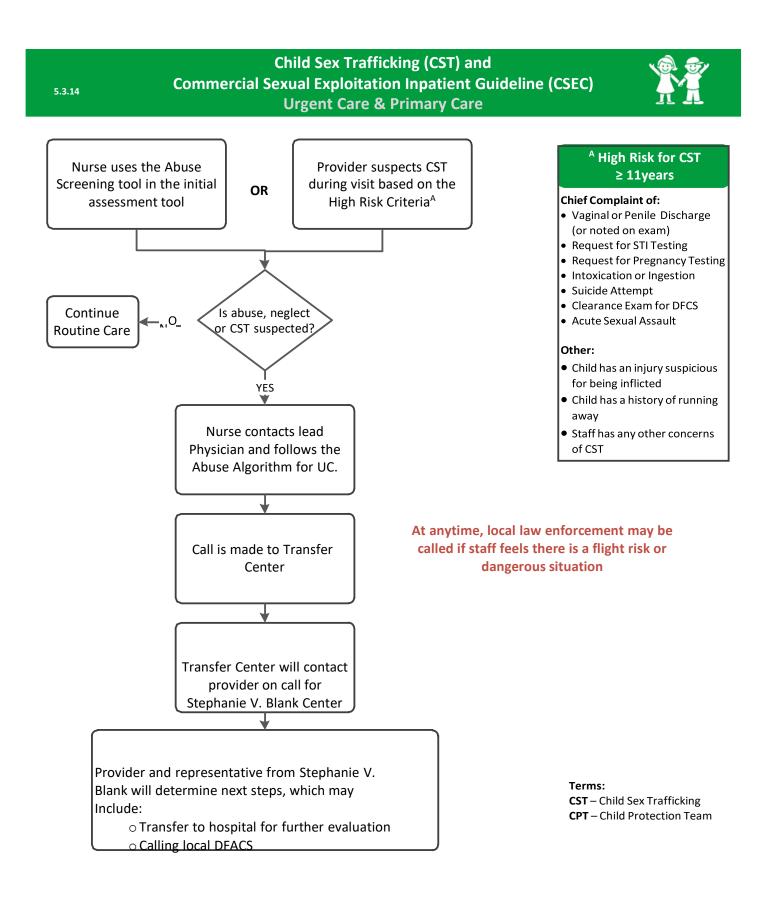

**CPT** – Child Protection Team

Clinical Practice Guideline for Assessment and Treatment of Potential Victims of Child Sex Trafficking and Commercial Sexual Exploitation (CSEC)  $\geq$  11yrs old

Terms: CST – Child Sex Trafficking CPT – Child Protection Team