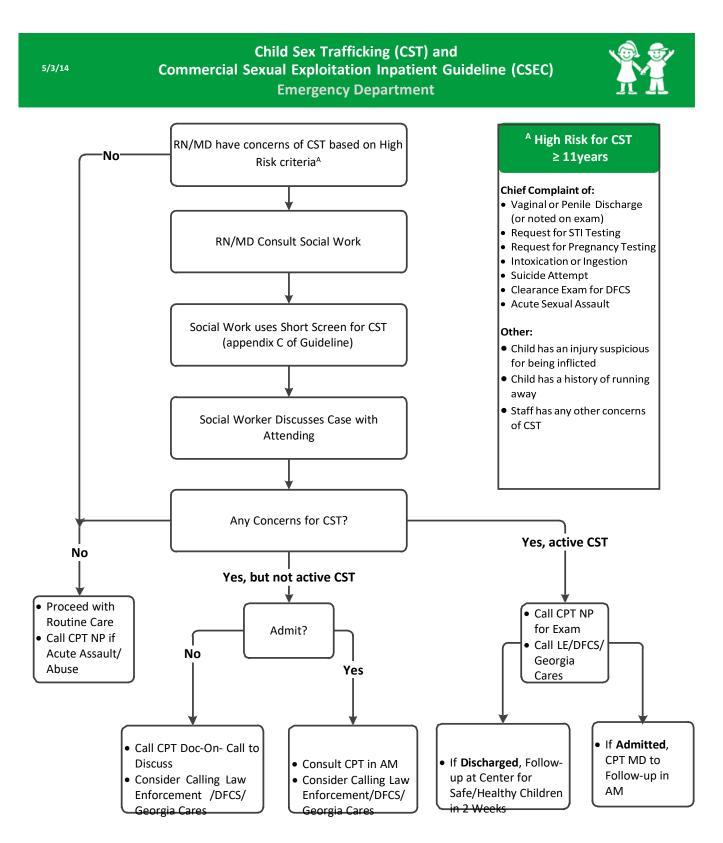

**CPT** – Child Protection Team

Clinical Practice Guideline for Assessment and Treatment of Potential Victims of Child Sex Trafficking and Commercial Sexual Exploitation (CSEC)  $\geq$  11yrs old

Terms: CST – Child Sex Trafficking CPT – Child Protection Team