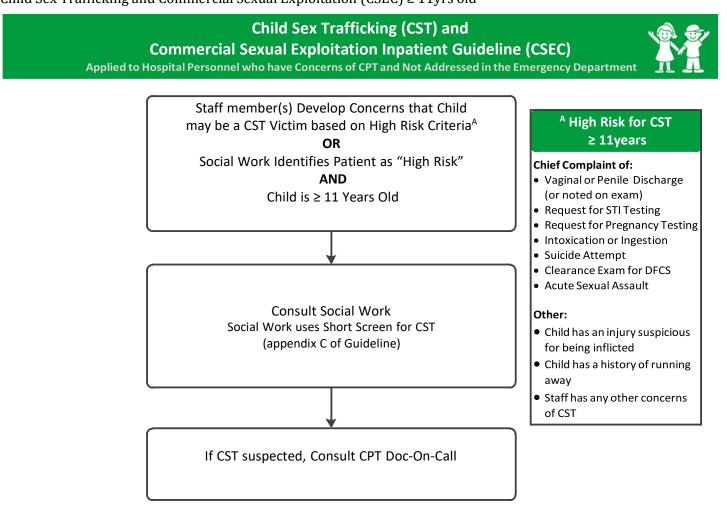

**CPT** – Child Protection Team

Clinical Practice Guideline for Assessment and Treatment of Potential Victims of Child Sex Trafficking and Commercial Sexual Exploitation (CSEC)  $\geq$  11yrs old

Terms: CST – Child Sex Trafficking CPT – Child Protection Team